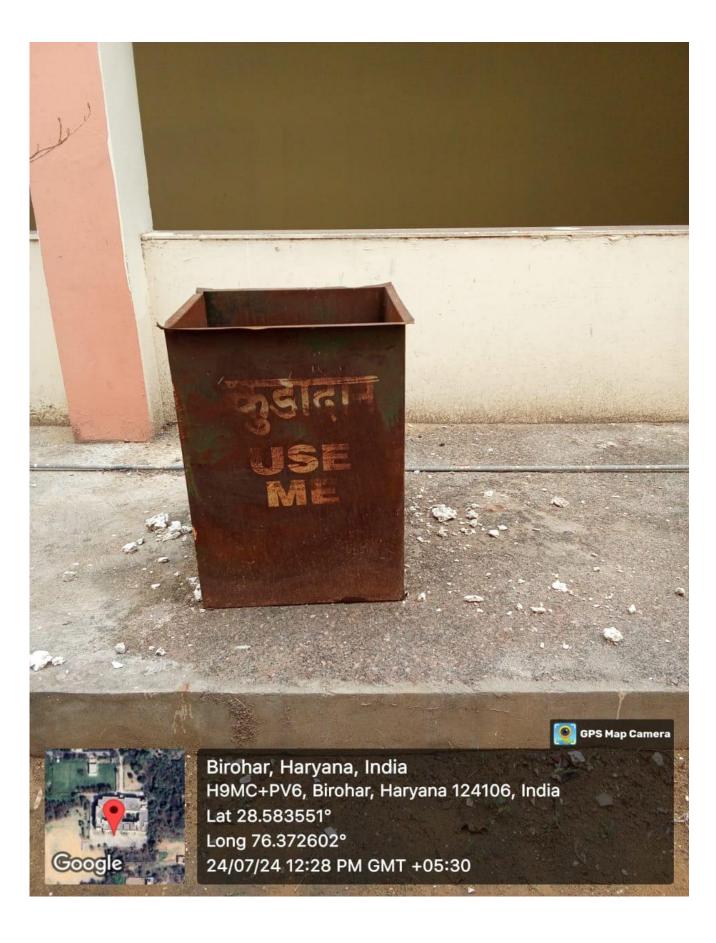

2. Management of the various types of degradable and nondegradable waste

| Facilities         | Initiatives                                                   |
|--------------------|---------------------------------------------------------------|
| Management of the  | 1. College campus has several Compost pits for dead leaves    |
| various types of   | and other biodegradable waste.                                |
| degradable and non | 2. Non degradable waste is collected by Gram Panchayat        |
| degradable waste   | regularly.                                                    |
|                    | 3. To maintain the health and hygiene, the college has placed |
|                    | various dustbins in different important locations.            |

Dnite Principal Govt. College Birehar (Jhajjar)

Birohar, Haryana, India H9MC+PV6, Birohar, Haryana 124106, India Lat 28.583817° Long 76.3726° 24/07/24 12:32 PM GMT +05:30

ुडादान

💽 GPS Map Camera

Birohar, Haryana, India H9MC+PV6, Birohar, Haryana 124106, India Lat 28.584074° Long 76.372678° 24/07/24 12:30 PM GMT +05:30